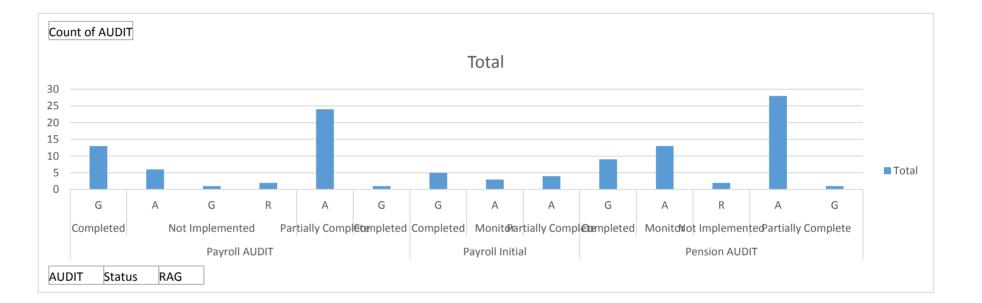

| Payroll AUDIT47Completed13G13Not Implemented9A6G1R2Partially Complete24A24Completed1G1Payroll Initial12Completed5G5Monitor3A3Partially Complete4A4Pension AUDIT53Completed9G9Monitor13A13Not Implemented2R2Partially Complete29A28G1G12 | Row Labels         | Count of AUDIT |
|-----------------------------------------------------------------------------------------------------------------------------------------------------------------------------------------------------------------------------------------|--------------------|----------------|
| G13Not Implemented9A6G1R2Partially Complete24A24Completed1G1Payroll Initial12Completed5G5Monitor3A3Partially Complete4A4Pension AUDIT53Completed9G9Monitor13A13Not Implemented2R2Partially Complete29A28G1                              | Payroll AUDIT      | 47             |
| Not Implemented9A6G1R2Partially Complete24A24Completed1G1Payroll Initial12Completed5G5Monitor3A3Partially Complete4A4Pension AUDIT53Completed9G9Monitor13A13Not Implemented2R2Partially Complete29A28G1                                 | Completed          | 13             |
| A6G1R2Partially Complete24A24Completed1G1Payroll Initial12Completed5G5Monitor3A3Partially Complete4A4Pension AUDIT53Completed9G9Monitor13A13Not Implemented2R2Partially Complete29A28G1                                                 | G                  | 13             |
| G1R2Partially Complete24A24Completed1G1Payroll Initial12Completed5G5Monitor3A3Partially Complete4A4Pension AUDIT53Completed9G9Monitor13A13Not Implemented2R2Partially Complete29A28G1                                                   | Not Implemented    | 9              |
| R2Partially Complete24A24Completed1G1Payroll Initial12Completed5G5Monitor3A3Partially Complete4A4Pension AUDIT53Completed9G9Monitor13A13Not Implemented2R2Partially Complete29A28G1                                                     | А                  | 6              |
| Partially Complete24A24Completed1G1Payroll Initial12Completed5G5Monitor3A3Partially Complete4A4Pension AUDIT53Completed9G9Monitor13A13Not Implemented2R2Partially Complete29A28G1                                                       | G                  | 1              |
| A24Completed1G1Payroll Initial12Completed5G5Monitor3A3Partially Complete4A4Pension AUDIT53Completed9G9Monitor13A13Not Implemented2R2Partially Complete29A28G1                                                                           | R                  | 2              |
| Completed1G1Payroll Initial12Completed5G5Monitor3A3Partially Complete4A4Pension AUDIT53Completed9G9Monitor13A13Not Implemented2R2Partially Complete29A28G1                                                                              | Partially Complete | 24             |
| G1Payroll Initial12Completed5G5Monitor3A3Partially Complete4A4Pension AUDIT53Completed9G9Monitor13A13Not Implemented2R2Partially Complete29A28G1                                                                                        | А                  | 24             |
| Payroll Initial12Completed5G5Monitor3A3Partially Complete4A4Pension AUDIT53Completed9G9Monitor13A13Not Implemented2R2Partially Complete29A28G1                                                                                          | Completed          | 1              |
| Completed5G5Monitor3A3Partially Complete4A4Pension AUDIT53Completed9G9Monitor13A13Not Implemented2R2Partially Complete29A28G1                                                                                                           | G                  | 1              |
| G5Monitor3A3Partially Complete4A4Pension AUDIT53Completed9G9Monitor13A13Not Implemented2R2Partially Complete29A28G1                                                                                                                     | Payroll Initial    | 12             |
| Monitor3A3Partially Complete4A4Pension AUDIT53Completed9G9Monitor13A13Not Implemented2R2Partially Complete29A28G1                                                                                                                       | Completed          | 5              |
| A3Partially Complete4A4Pension AUDIT53Completed9G9Monitor13A13Not Implemented2R2Partially Complete29A28G1                                                                                                                               | G                  | 5              |
| Partially Complete4A4Pension AUDIT53Completed9G9Monitor13A13Not Implemented2R2Partially Complete29A28G1                                                                                                                                 | Monitor            | 3              |
| A4Pension AUDIT53Completed9G9Monitor13A13Not Implemented2R2Partially Complete29A28G1                                                                                                                                                    | А                  | 3              |
| Pension AUDIT53Completed9G9Monitor13A13Not Implemented2R2Partially Complete29A28G1                                                                                                                                                      | Partially Complete | 4              |
| Completed9G9Monitor13A13Not Implemented2R2Partially Complete29A28G1                                                                                                                                                                     | А                  | 4              |
| G9Monitor13A13Not Implemented2R2Partially Complete29A28G1                                                                                                                                                                               | Pension AUDIT      | 53             |
| Monitor13A13Not Implemented2R2Partially Complete29A28G1                                                                                                                                                                                 | Completed          | 9              |
| A13Not Implemented2R2Partially Complete29A28G1                                                                                                                                                                                          | G                  | 9              |
| Not Implemented2R2Partially Complete29A28G1                                                                                                                                                                                             | Monitor            | 13             |
| R2Partially Complete29A28G1                                                                                                                                                                                                             | А                  | 13             |
| Partially Complete 29<br>A 28<br>G 1                                                                                                                                                                                                    | Not Implemented    | 2              |
| A 28<br>G 1                                                                                                                                                                                                                             | R                  | 2              |
| G 1                                                                                                                                                                                                                                     | Partially Complete | 29             |
|                                                                                                                                                                                                                                         | А                  | 28             |
| Grand Total 112                                                                                                                                                                                                                         | G                  | 1              |
|                                                                                                                                                                                                                                         | Grand Total        | 112            |